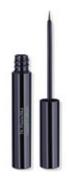

Liquid Eyeliner

Eye-opening: The velvety, matte colours offer depth to the eyes and create beautifully expressive eyebrows. The formulation combines mineral pigments, silk powder and nourishing botanical ingredients such as black tea to moisturise and soothe the delicate skin around the eyes.

Like magic: Precise, eye-defining lines. Combines mineral pigments with botanical ingredients to nurture and soothe.

01 stone

01 black 02 brown

Defining Mascara

Volume Mascara

Striking: Mascara separates and defines each lash for a naturally expressive look. The formulation combines mineral pigments with nourishing ingredients such as eyebright and beeswax to soothe and protect delicate lashes.