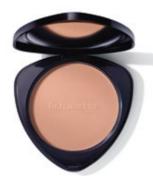

#### Concealer

Nourishing and naturally luminous for all skin tones: Light to medium coverage creates a flawless complexion. The formulation combines mineral pigments with nourishing botanical ingredients such as pomegranate, macadamia nut oil and coconut oil to hydrate and protect skin.

Beautifully balanced: Natural coverage conceals imperfections. The formulation combines mineral pigments with nourishing botanical ingredients such as calendula and shea butter to nurture skin.

| OT IIIaCadaiiiia |
|------------------|
|                  |
| 02 almond        |
| 03 chestnut      |
| 04 hazelnut      |
| 05 nutmeg        |
| 06 walnut*       |
| 07 pecan*        |
|                  |

01 macadamia

01 macadamia
02 chestnut
03 nutmeg