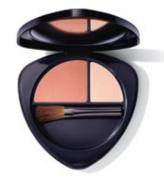

#### Blush Duo

Sun-kissed and glowing: This sheer powder adds a translucent bronzed effect to the skin – for radiance that glows with vitality. The formulation combines mineral pigments with nourishing botanical ingredients such as witch hazel and sage to soothe, protect and comfort skin.

01 bronze

Enchanting: Two complementary shades frame the face and highlight the cheeks. The formulation combines mineral pigments with nourishing botanical ingredients such as sage and anthyllis for cheeks that look and feel radiant, healthy and supple.

02 dewy peach 03 sun-kissed nectarine

01 soft apricot

Eye Definer nude

Eyes redefined: This soft pencil glides on smoothly to highlight the eyes' expressive beauty. The gentle formulation combines mineral pigments with nourishing botanical ingredients such as anthyllis, quince wax and shea butter to soothe and moisturise for a silky soft finish.