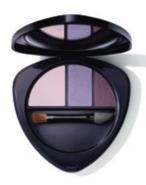

## Eyeshadow Trio

Eyeshadow

Bold & Brilliant: Three complementary shades reflect, highlight and enliven – for brilliant, sparkling eyes. The formulation combines mineral pigments, silk and nourishing botanical ingredients such as black tea to moisturise and soothe the delicate skin around the eyes.

Deep &Dazzling: Vibrant colours intensify all eye make-up. The formulation combines mineral pigments, silk and nourishing botanical ingredients such as black tea to moisturise and soothe the delicate skin around the eyes.