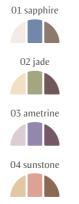

## Eyeshadow Trio

Eyeshadow

Bold & Brilliant: Three complementary shades reflect, highlight and enliven – for brilliant, sparkling eyes. The formulation combines mineral pigments, silk and nourishing botanical ingredients such as black tea to moisturise and soothe the delicate skin around the eyes.

Deep &Dazzling: Vibrant colours intensify all eye make-up. The formulation combines mineral pigments, silk and nourishing botanical ingredients such as black tea to moisturise and soothe the delicate skin around the eyes.