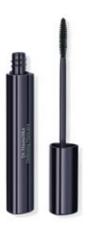

Like magic: Precise, eye-defining lines. Combines mineral pigments with botanical ingredients to nurture and soothe.

01 stone

01 black 02 brown

Defining Mascara

Volume Mascara

Striking: Mascara separates and defines each lash for a naturally expressive look. The formulation combines mineral pigments with nourishing ingredients such as eyebright and beeswax to soothe and protect delicate lashes.