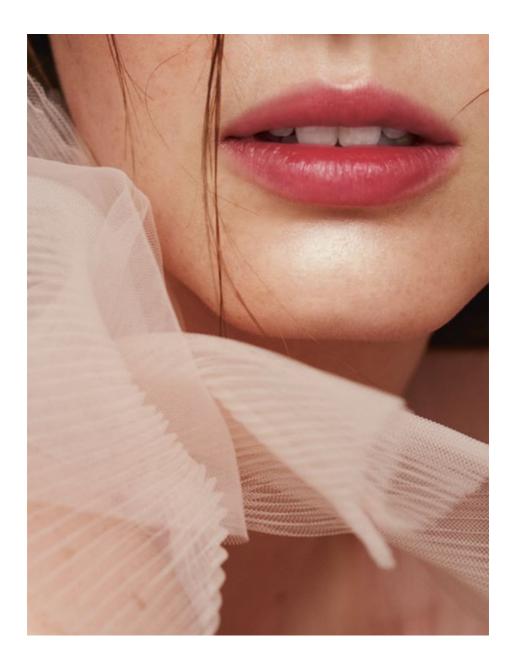

## Sheer Lipstick

Your lip secret: Intense colour, soft shimmer. Moisturising with mineral pigments and botanical ingredients such as rose petals, almond oil and carnauba wax.

> 01 rosebay 10 dahlia 02 mandevilla 11 amaryllis 03 camellia 12 paeony 04 busylizzy 13 bromelia 05 fuchsia 14 caralluma 06 azalea 15 bee orchid 07 orpine 16 pimpernel 08 hollyhock 17 geum 09 chessflower 18 fire lily

Wonderfully delicate: Light, creamy texture, subtle shimmer. Combines mineral pigments with nourishing ingredients such as rose hips, argan oil and beeswax for silky soft lips.

| 01 majalis    |
|---------------|
|               |
| 02 rosanna    |
|               |
| 03 muskrose   |
|               |
| 04 florentina |
|               |
| 05 zambra     |
|               |
| 06 aprikola   |
|               |