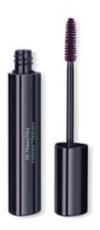

So very expressive: Mascara creates visibly thicker lashes for a real volume boost. The formulation combines mineral pigments with nourishing ingredients such as quince seed, silk and candelilla wax to envelop and protect every single lash.

| 01 black |
|----------|
|          |
| 02 brown |
|          |
| 03 blue  |

| 01 black |
|----------|
|          |
| 02 brown |
|          |
| 03 plum  |
|          |