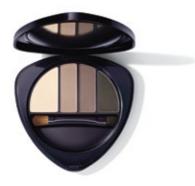

## Eyeshadow Trio

Eyeshadow

Bold & Brilliant: Three complementary shades reflect, highlight and enliven – for brilliant, sparkling eyes. The formulation combines mineral pigments, silk and nourishing botanical ingredients such as black tea to moisturise and soothe the delicate skin around the eyes.

Deep &Dazzling: Vibrant colours intensify all eye make-up. The formulation combines mineral pigments, silk and nourishing botanical ingredients such as black tea to moisturise and soothe the delicate skin around the eyes.