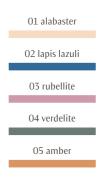

Beautifully balanced: Natural coverage conceals imperfections. The formulation combines mineral pigments with nourishing botanical ingredients such as calendula and shea butter to nurture skin.

| OT IIIaCadaiiiia |
|------------------|
|                  |
| 02 almond        |
| 03 chestnut      |
| 04 hazelnut      |
| 05 nutmeg        |
| 06 walnut*       |
| 07 pecan*        |
|                  |

01 macadamia

01 macadamia
02 chestnut
03 nutmeg