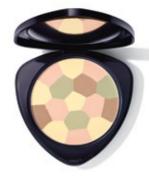

#### Compact Powder

Colour Correcting Powder

A soft touch: Compact Powder reduces shine and offers an even, flawless finish. The formulation combines mineral pigments with nourishing ingredients such as anthyllis and silk powder to leave the skin feeling velvety soft and silky smooth Fresh and flawless: Featuring four translucent shades, Colour Correcting Powder reduces the appearance of redness and lightens shadows for a beautifully fresh complexion. Luminous mineral pigments are combined with nourishing botanical ingredients such as soothing anthyllis and witch hazel for a flawless appearance.

00 translucent

01 macadamia

02 chestnut

03 nutmeg